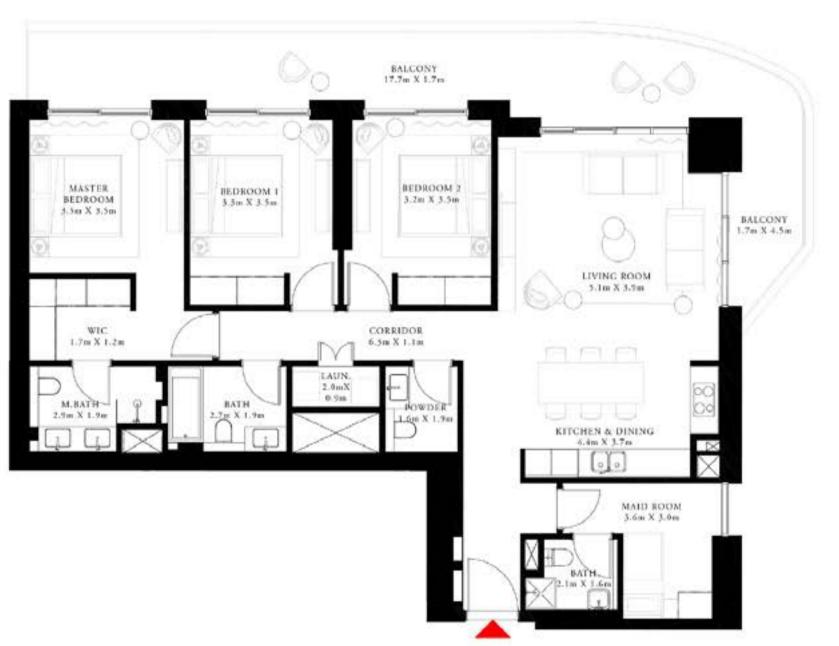

#### 3 BEDROOM TYPE 2A

LEVEL 08.10.12.14.16 UNIT 02 18.20.22.26.28.30

32.34

| SUITE AREA   | 1538.59 SQ.FT. | 142.94 SQ.M. |
|--------------|----------------|--------------|
| BALCONY AREA | 405.15 SQ.FT.  | 37.64 SQ.M.  |
| TOTAL AREA   | 1941.74 SO ET  | 180 58 50 M  |