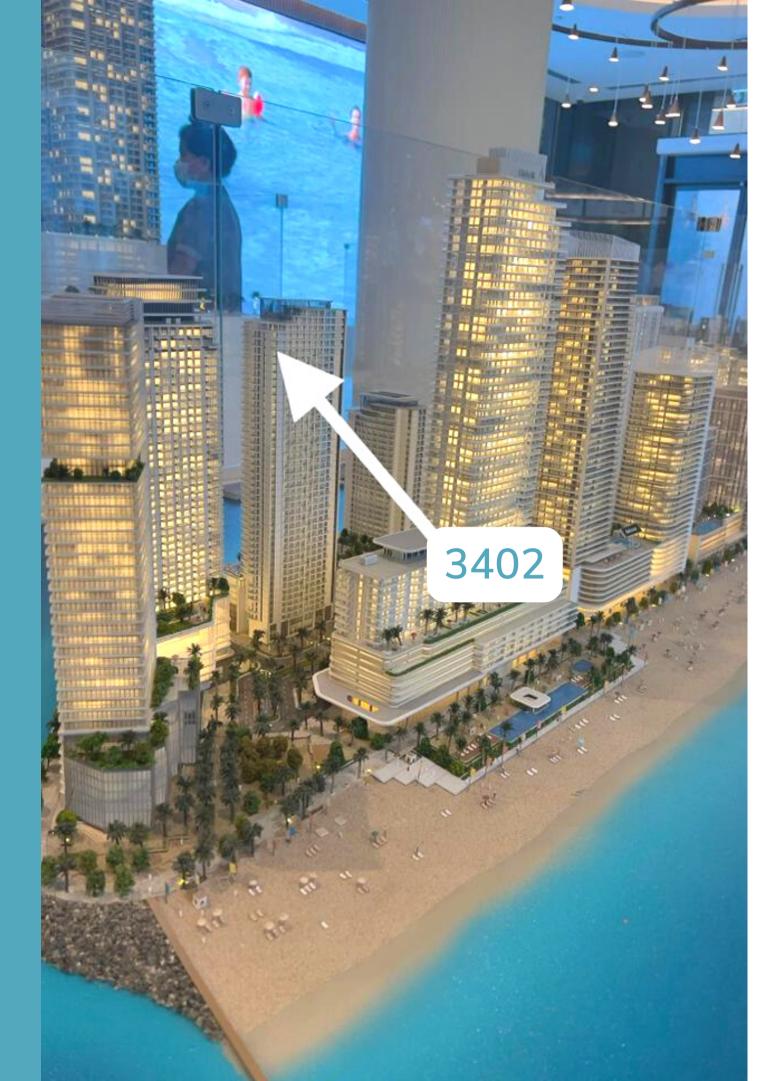

# View & Location

#### P△LACE BEACH RESIDENCE

EMAAR BEACHFRONT

TOWER 2

### 3 Bedroom

Unit 3402

AED 7,828,773.00 EUR € 2,087,672.80