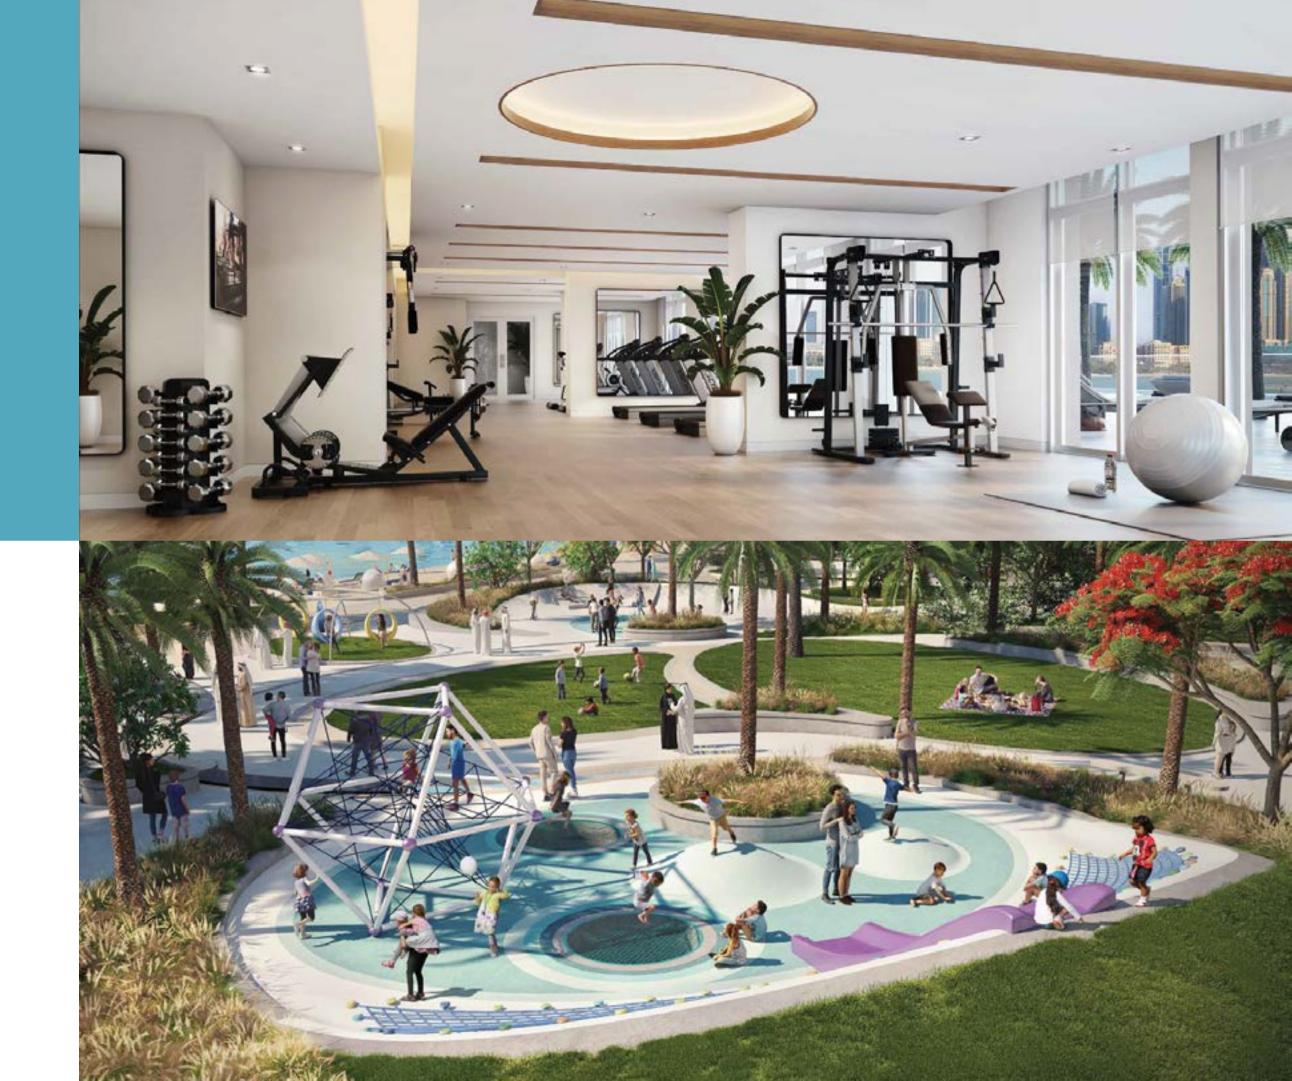

### What To Know

- Located in the upcoming biggest
   Marina in the MENA region
- Luxury beachfront living with impressive Arabian Gulf views
- Developed by the UAEs leading Developer EMAAR

HEALTH CLUB δ RECREATIONAL FACILITIES

UNINTERRUPTED
VIEWS OF MARINA,
PAR & DUBAI SKYLINE

PODIUM DECK
WITH SWIMMING POOL

δ KIDS POOL

CHILDREN'S PLAY ZONE

**BBQ SPACES** 

COMMUNITY RETAIL

## Exquisite lifestyle. Exceptional amenities.