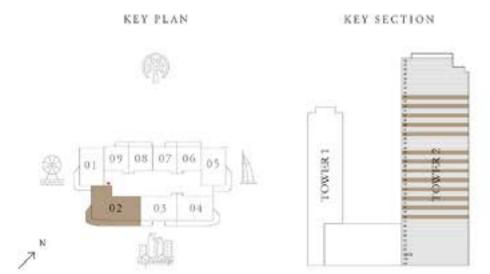

FACILITIES



UNINTERRUPTED
VIEWS OF MARINA,
PAR & DUBAI SKYLINE



PODIUM DECK
WITH SWIMMING POOL

δ KIDS POOL



CHILDREN'S PLAY ZONE



**BBQ SPACES** 



COMMUNITY RETAIL

## Exquisite lifestyle. Exceptional amenities.

# P\LACE BEACH RESIDENCE

EMAAR BEACHFRONT

Life at the water's edge would not be complete without the spectacular amenities at your iconic residence.



# 3 Bedroom Unit



P\LACE
BEACH RESIDENCE

EMAAR BEACHFRONT









# View & Location

#### P△LACE BEACH RESIDENCE

EMAAR BEACHFRONT

TOWER 2

#### 3 BEDROOM TYPE 2A

LEVEL 08.10.12.14.16 UNIT 02 18.20.22.26.28.30

32.34

| SUITE AREA   | 1538.59 SQ.FT. | 142.94 SQ.M. |
|--------------|----------------|--------------|
| BALCONY AREA | 405.15 SQ.FT.  | 37.64 SQ.M.  |
| TOTAL AREA   | 1941.74 SO ET  | 180 58 50 M  |





### 3 Bedroom

Unit 3402

AED 7,828,773.00 EUR € 2,087,672.80

#### **SERVICE CHARGES**

AED 17 / sqft
AED 33,048 (AED 8,812 / month)
EUR € 2,754 (€734 / month)

# Payment Plan

3 Bedroom | 3402

**AED 3,736,460.00 EUR € 996,389.00** 

Balance amount of 4.5-Year Payment Plan

| Installment | Due Date    | Milestone                       | Amount (AED) | Amount (EUR)   |
|-------------|-------------|---------------------------------|--------------|----------------|
| 1           | Initial     | Down Payment + DLD & Other Fees | 5,170,778.94 | € 1,378,874.39 |
| 3           | 28-Feb-2024 | 2nd Installment                 | 593,089.00   | € 158,157.07   |
| 4           | 28-Aug-2024 | 3rd Installment                 | 474,471.00   | € 126,525.60   |
| 5           | 31-Oct-2025 | 100% Cons